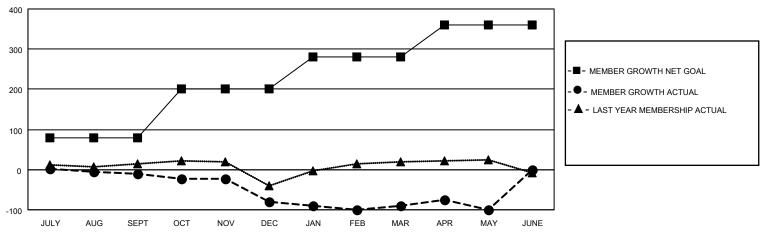

## GOALS AND ACTUAL MEMBERS CUMULATIVE

| DROPPED CLUBS: 3 |     | 23 CLUBS OF 46 ADDED 1 OR<br>MORE NEW MEMBERS | GENDER DISTRIBUTION       |              |  |
|------------------|-----|-----------------------------------------------|---------------------------|--------------|--|
|                  |     | WORE NEW MEMBERS                              | MALE                      | 541 (48.87%) |  |
|                  |     |                                               | FEMALE                    | 566 (51.13%) |  |
| DROPPED MEMBERS  |     |                                               | NON BINARY                | 0 (0.00%)    |  |
|                  |     |                                               | PREFER NOT TO ANSWER      | 0 (0.00%)    |  |
| DECEASED         | 17  |                                               |                           |              |  |
| CLUB CANCELLED   | 39  | CLICK HERE FOR CUMULATIVE                     | TOTAL FAMILY UNIT MEMBERS | 309          |  |
| OTHER            | 172 | MEMBERSHIP DATA                               |                           |              |  |
| TOTAL            | 228 |                                               | FAMILY MEMBERS PAYING HAI | _F DUES 157  |  |
|                  |     |                                               |                           |              |  |